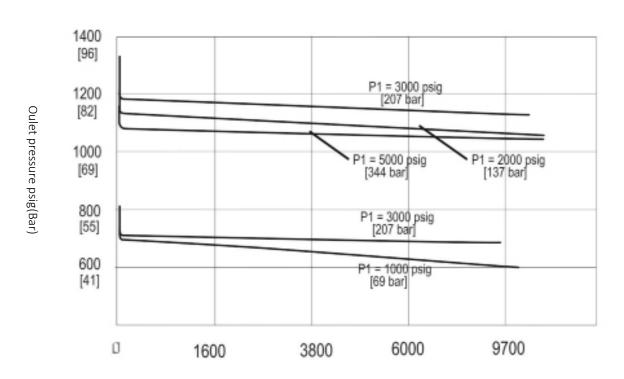

# R46 Series High pressure Medium Flow Pressure Regulator

The R46 series stainless steel pressure regulator, which adopts a pistontype structure, provides stable high-pressure output and is suitable for highpressure, high-flow applications.

# **FEATURES**

- High input pressure, large outlet flow
- Piston design, high safety and reliability
- O Balanced spool design, optional panel installation.

#### **TECHNICAL DATA**

- Inlet/Outlet Gas Connection: 1/2" NPT (optional 3/4" NPT)
- O Maximum Inlet Pressure: 6000 Psi
- Output Pressure Range: 500,1000,2000 Psi
- Operating Temperature: -40 to 74°C
- OCV Value: 1.0
- Material:

Valve Body: 316L Valve Core: 316L

Valve Seat: PTFE/VITON Other Components: 304



#### **FLOW DATA**



Flow rate SCFM (SLPM) Nitrogen

www.litenflow.com



# R46 Series High pressure Medium Flow Pressure Regulator

# **CLEANING TECHNICS**

# Standard(WK-BA)

The welded fittings are cleaned in accordance with our standard cleaning and packaging specifications. No suffixes need to be added when ordering.

#### Oxygen Cleaning(WK-O2)

Specifications for cleaning and packaging of products for oxygen environments are available.

This meets ASTM G93 Class C cleanliness requirements. When ordering, add -O2 to the end of the order number.

# **PORT CONFIGURATIONS**



For more or additional port options, please consult LITEN.

# **ORDERING INFORMATION**

|                    | Port        | Inlet<br>Pressure                      | Outlet<br>Pressure                                         | Press