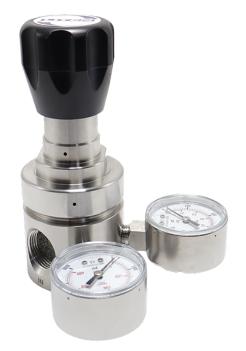

# R46 Series High pressure Medium Flow Pressure Regulator

The R46 series stainless steel pressure regulator, which adopts a pistontype structure, provides stable high-pressure output and is suitable for highpressure, high-flow applications.

# **FEATURES**

- High input pressure, large outlet flow
- Piston design, high safety and reliability
- O Balanced spool design, optional panel installation.

#### **TECHNICAL DATA**

- Inlet/Outlet Gas Connection: 1/2" NPT (optional 3/4" NPT)
- O Maximum Inlet Pressure: 6000 Psi
- Output Pressure Range: 500,1000,2000 Psi
- Operating Temperature: -40 to 74°C
- OCV Value: 1.0
- Material: