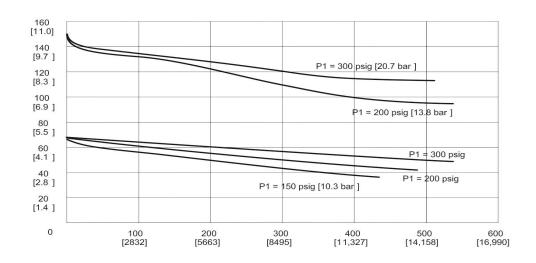

# **R66 Series High Flow Regulators**

The R66 series stainless steel pressure regulator adopts large-area diaphragms, providing precise output pressure and high flow. It is suitable for gas cleaning and low-pressure tank applications.

#### **FEATURES:**

- O Low pressure drop
- O Precise adjustment with a wide range of output pressure options
- Panel mounting and wall mounting available
- O Suitable for various loads





# **SPECIFICATION:**

O Connection: 1"NPT

○ Working Temperture: -40°C ~ 74°C

O Cv value: 5.0

# Material:

Valve Body Material: 316L Stainless Steel Valve Core Material: 316L Stainless Steel

Valve Seat Material: PTFE (Polytetrafluoroethylene)

# **FLOW DATA**



www.litenflow.com



# **R66 Series High Flow Pressure Regulators**

# **CLEANING TECHNICS**

# Standard(WK-BA)

The welded fittings are cleaned in accordance with our standard cleaning and packaging specifications.

No suffixes need to be added when ordering.

# Oxygen Cleaning(WK-O2)

Specifications for cleaning and packaging of products for oxygen environments are available.

This meets ASTM G93 Class C cleanliness requirements. When ordering, add -O2 to the end of the order number.

#### **PORT CONFIGURATIONS**



#### **ORDERING INFORMATION**

| Series | Body<br>Material | Body<br>Port | Inlet<br>Pressure | Outlet<br>Pressure | Pressure<br>Guages   | Inlet<br>Connection | Outlet<br>Connection | Optional<br>Accessories |
|--------|------------------|--------------|-------------------