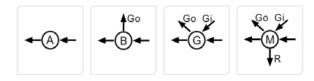

loads





# **SPECIFICATION:**

O Connection: 1"NPT

○ Working Temperture: -40°C ~ 74°C

O Cv value: 5.0

# Material:

Valve Body Material: 316L Stainless Steel Valve Core Material: 316L Stainless Steel

Valve Seat Material: PTFE (Polytetrafluoroethylene)

# **FLOW DATA**



www.litenflow.com



# **R66 Series High Flow Pressure Regulators**

# **CLEANING TECHNICS**

# Standard(WK-BA)

The welded fittings are cleaned in accordance with our standard cleaning and packaging specifications.

No suffixes need to be added when ordering.

# Oxygen Cleaning(WK-O2)

Specifications for cleaning and packaging of products for oxygen environments are available.

This meets ASTM G93 Class C cleanliness requirements. When ordering, add -O2 to the end of the order number.

#### **PORT CONFIGURATIONS**



#### **ORDERING INFORMATION**

| Series | Body<br>Material | Body<br>Port | Inlet<br>Pressure | Outlet<br>Pressure | Pressure<br>Guages   | Inlet<br>Connection | Outlet<br>Connection | Optional<br>Accessories |
|--------|------------------|--------------|-------------------|--------------------|----------------------|---------------------|----------------------|-------------------------|
| R66    | L                | Α            | -K                | D                  | G                    | -00                 | -00                  | -R                      |
| R66    | <b>L</b> :316L   | Α            | <b>K</b> :500psi  | <b>D</b> :0~150psi | <b>G</b> :MPa        | <b>01</b> :1"NPT(M) | <b>01</b> :1"NPT(M)  | R: Safety valve         |
|        |                  | В            |