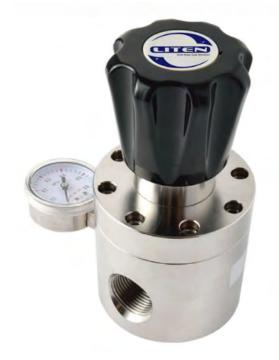

# **R66 Series High Flow Regulators**

The R66 series stainless steel pressure regulator adopts large-area diaphragms, providing precise output pressure and high flow. It is suitable for gas cleaning and low-pressure tank applications.

# **R66 Series High Flow Pressure Regulators**