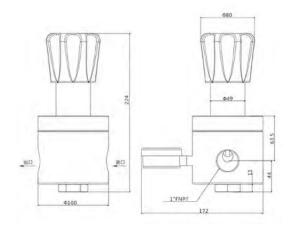

# **SPECIFICATION:**

O Connection: 1"NPT

○ Working Temperture: -40°C ~ 74°C

O Cv value: 5.0

# Material:

Valve Body Material: 316L Stainless Steel Valve Core Material: 316L Stainless Steel

Valve Seat Material: PTFE (Polytetrafluoroethylene)