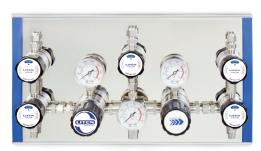

## **SA21 Series Automatic Switching Supply Gas Control Panels**

## **FEATURES**

O Used for dual-sided gas cylinder pressure reduction supply, achieving continuous gas supply through automatic switching on both sides.

Maximum input pressure can reach 3000psi; corrosion-resistant, assembled and tested in clean rooms, suitable for laboratory, gas analysis, and other high-purity gas applications.

- O Inlet Pressure: 0-3000 psi
- Outlet Pressure: 0-250 psi
- O Flow coefficient (Cv): 0.12
- O Port Thread: 1/4" NPT (Female)
- Operating Temperature: -40°C to +74°C
- Leakage Rate: 2x10 atm.cc/sec He (Helium)
- O Diaphragm Valve Knob with "Open/Close" Indicator
- O Pressure Regulator and Piping Undergo Pressure and Leak Testing