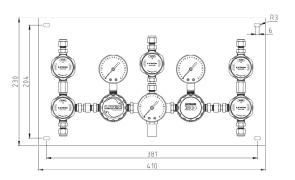

## **SA21 Series Automatic Switching Supply Gas Control Panels**

## **FEATURES**

O Used for dual-sided gas cylinder pressure reduction supply, achieving continuous gas supply through automatic switching on both sides.

Maximum input pressure can reach 3000psi; corrosion-resistant, assembled and tested in clean rooms, suitable for laboratory, gas analysis, and other high-purity gas applications.

- O Inlet Pressure: 0-3000 psi
- Outlet Pressure: 0-250 psi
- O Flow coefficient (Cv): 0.12
- O Port Thread: 1/4" NPT (Female)
- Operating Temperature: -40°C to +74°C
- Leakage Rate: 2x10 atm.cc/sec He (Helium)
- O Diaphragm Valve Knob with "Open/Close" Indicator
- O Pressure Regulator and Piping Undergo Pressure and Leak Testing

## **ORDERING INFORMATION**

| Series | Valve<br>assembly | Inlet<br>direction | Pressure<br>Range  | Pressure<br>Guages | Presure gauges     | Inlet connection      | Oulet connection      | Installation<br>method |
|--------|-------------------|--------------------|--------------------|--------------------|--------------------|-----------------------|-----------------------|------------------------|
| SA21   | -1                | 1                  | -D                 | G                  | P                  | -00                   | -00                   | -C                     |
| SA21   | 1: With input and | 1: Horizontal      | <b>D</b> : 3000psi | <b>G</b> :0~250psi | <b>P</b> : psi/bar | <b>01</b> :1/4"NPT(F) | <b>01</b> :1/4"NPT(F) | C: Signal Pressure     |
|        | purge valves, and | 2: Vertical        | <b>F</b> : 500psi  | <b>1</b> :0~100psi | <b>W</b> : None    | <b>11</b> :1/4" OD    | <b>11</b> :1/4" OD    | Gauge                  |
|        | an output valve.  |                    |                    | <b>K</b> :0~50psi  |                    | <b>12</b> :3/8" OD    | <b>12</b> :3/8" OD    | T: Pressure Sensor     |
|        | 2: With input and |                    |                    | <b>L</b> :0~25psi  |                    | <b>15</b> :6mm OD     | <b>15</b> :6mm OD     | R: Safety Valve        |
|        | purge valves,     |                    |                    |                    |                    | More                  | More                  | None                   |
|        | without an output |                    |                    |                    |                    |                       |                       |                        |
|        | valve.            |                    |                    |                    |                    |                       |                       |                        |